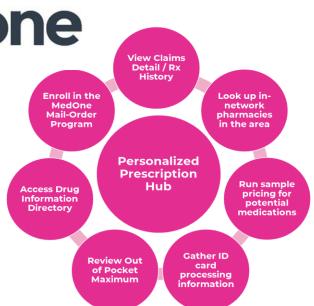

# MedOne Member Portal

#### How to register for the MedOne Member Portal

- 1. Go to medone-rx.com
- 2. On the right-hand side, click Member Portal
- 3. At the bottom of the page, click "Register here to access your account"
- 4. Enter the information requested (group number and member ID can be found on your pharmacy ID card) then click "Register"
- 5. You will then be prompted to open the confirmation email and follow the link provided
- 6. Enter your log-in credentials and proceed to your account