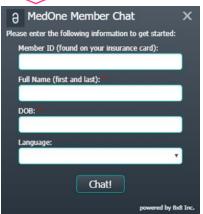

# www.medone-rx.com

Input your information and have a <u>live chat</u> with the **MedOne Member Advocate Team**  **Mail Order Enrollment Instructions** 

 Read through the notice of privacy practices & terms and conditions, then click "I Agree" and submit
Enter your personal information. The information on your pharmacy ID card will also be needed
Prescriptions: List the medication, last filled date (if available), day supply, prescriber name and phone number